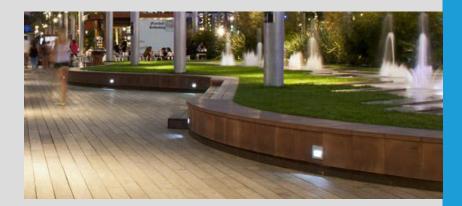

#### Urban

Step into the world of sophisticated outdoor lighting with the URBAN 100, a stunning 4" square recessed wall floodlight. Designed to illuminate and accentuate pedestrian spaces, including stairs, walkways, entrances, and corridors, this luminaire is a masterpiece of both form and function.