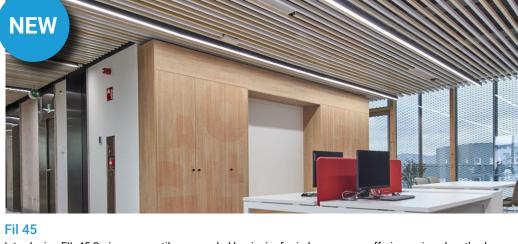

INTERIOR APPLICATIONS

Introducing FIL 45 Series: a versatile suspended luminaire for indoor spaces, offering various lengths, lumen outputs, CCT, and driver options. With an elegant design and opal diffused lens, it provides both direct and direct-indirect illumination. Explore the Wellbeing variant for a prestigious, low-emission solution optimized for circadian rhythms, featuring a 97 CRI. Elevate your space with style and wellness in one.

Fil 45 Opal & Opal Comfort Direct Linear Luminaire

Fil 45 Opal & Opal Comfort Direct-Indirect Linear Luminaire

Fil 45 Wellbeing Direct Linear Luminaire