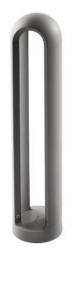

#### **B Side Bollard**

**EXTERIOR APPLICATIONS** 

Join us on a lighting adventure with the B-Side family of bollards. These aren't your ordinary bollards; they're a trio of stylish luminaires designed to add a dash of sophistication to both public and private spaces. Get ready to discover their illuminating secrets:

- Double the Glow: B-Side's bidirectional light distribution adds a touch of elegance.
- Stylish Design: Crafted from premium die-cast and extruded aluminum, these bollards are both functional and a work of art.
- Hidden Magic: Concealed light sources create a captivating self-illumination effect, adding charm to any space.
- Built to Last: With an IP65 rating and IK10 impact rating,
  B-Side is your go-to for lighting public areas.
- Versatile Beauty: The smallest model can also be mounted on walls, giving you more lighting possibilities.