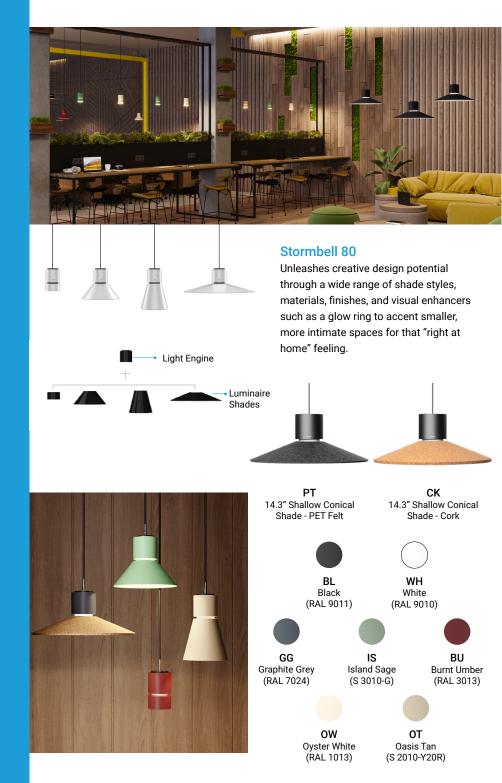

ts, lighting designers, engineers and interior designers to make their projects a reality and give light to the future, **creating lighting solutions that respond to new ways of living**.



Committee

Research &



Industry Partnerships

#### Tüb 60

Your go-to for visually comfortable indoor lighting! This luminaire brings direct and direct-indirect illumination, offering flexibility with suspended mounting or a sleek recessed appearance. Elevate ambiance with Opal and Opal Comfort diffused lens options for enhanced UGR ratings. Standard 90 CRI, various Kelvin temperatures, and three lengths make it perfect for retail, modern offices, and more. Customize your space with multiple finish options that coordinate seamlessly with other Lamp luminaires. Illuminate with style and comfort!







INTERIOR APPLICATIONS



Introducing FIL 45 Series: a versatile suspended luminaire for indoor spaces, offering various lengths, lumen outputs, CCT, and driver options. With an elegant design and opal diffused lens, it provides both direct and direct-indirect illumination. Explore the Wellbeing variant for a prestigious, low-emission solution optimized for circadian rhythms, featuring a 97 CRI. Elevate your space with style and wellness in one.



Fil 45 Opal & Opal Comfort Direct Linear Luminaire



Fil 45 Opal & Opal Comfort Direct-Indirect Linear Luminaire



Fil 45 Wellbeing Direct Linear Luminaire







#### **Mun Dark**

INTERIOR APPLICATIONS

Contemporary indirect lighting luminaire providing a "splash" of light on the surface behind.













#### Hance

Unobtrusive styled a