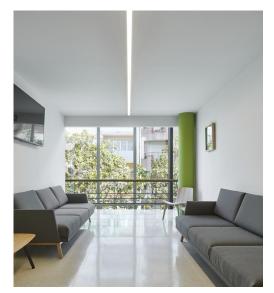

#### Tüb 60

Your go-to for visually comfortable indoor lighting! This luminaire brings direct and direct-indirect illumination, offering flexibility with suspended mounting or a sleek recessed appearance. Elevate ambiance with Opal and Opal Comfort diffused lens options for enhanced UGR ratings. Standard 90 CRI, various Kelvin temperatures, and three lengths make it perfect for retail, modern offices, and more. Customize your space with multiple finish options that coordinate seamlessly with other Lamp luminaires. Illuminate with style and comfort!