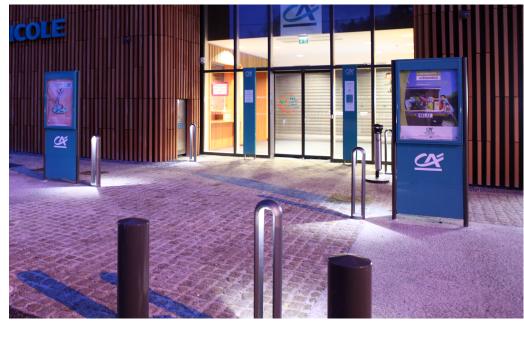

#### **B Side Bollard**

**EXTERIOR APPLICATIONS** 

Join us on a lighting adventure with the B-Side family of bollards. These aren't your ordinary bollards; they're a trio of stylish luminaires designed to add a dash of sophistication to both public and private spaces. Get ready to discover their illuminating secrets:

- Double the Glow: B-Side's bidirectional light distribution adds a touch of elegance.
- Stylish Design: Crafted from premium die-cast and extruded aluminum, these bollards are both functional and a work of art.
- Hidden Magic: Concealed light sources create a captivating self-illumination effect, adding charm to any space.
- Built to Last: With an IP65 rating and IK10 impact rating,
  B-Side is your go-to for lighting public areas.
- Versatile Beauty: The smallest model can also be mounted on walls, giving you more lighting possibilities.