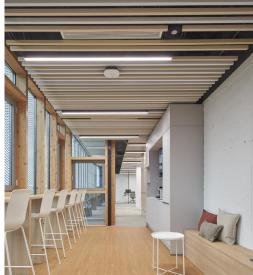

INTERIOR APPLICATIONS

Introducing FIL 45 Series: a versatile suspended luminaire for indoor spaces, offering various lengths, lumen outputs, CCT, and driver options. With an elegant design and opal diffused lens, it provides both direct and direct-indirect illumination. Explore the Wellbeing variant for a prestigious, low-emission solution optimized for circadian rhythms, featuring a 97 CRI. Elevate your space with style and wellness in one.

Fil 45 Opal & Opal Comfort Direct Linear Luminaire

Fil 45 Opal & Opal Comfort Direct-Indirect Linear Luminaire

Fil 45 Wellbeing Direct Linear Luminaire